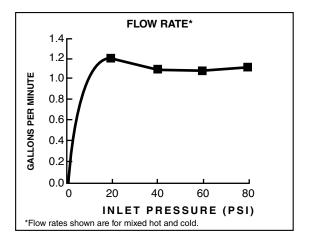

#### **GENERAL DESCRIPTION:**

Non-metal valve bodies with reinforced brass sleeves and flexible hose connections for 6" to 12" (152 to 305 mm) installations. 1/4 turn washerless ceramic disc valve cartridges. Brass push pop-up drain. Drain body with 1-1/4 inch (32 mm) tail piece. 1.2 gpm/4.5 L/min. maximum flow rate.