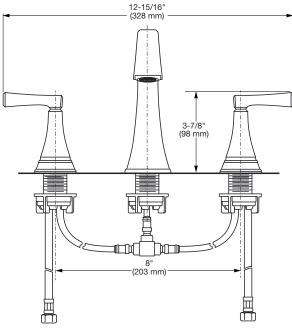

#### **GENERAL DESCRIPTION:**

Non-metal valve bodies with reinforced brass sleeves and flexible hose connections for 6" to 12" (152 to 305 mm) installations. 1/4 turn washerless ceramic disc valve cartridges. Brass push pop-up drain. Drain body with 1-1/4 inch (32 mm) tail piece. 1.2 gpm/4.5 L/min. maximum flow rate.

### SUGGESTED SPECIFICATION:

2-Handle widespread bath faucet shall feature metal spout. Shall also feature 1/4 turn washerless ceramic disc valve cartridges. Shall also feature Speed Connect Installation System. Shall also feature a brass push pop-up drain body. Fitting shall be American Standard Model # 7612807.002, 7612807.295, 7612807.278, 7612807.243.