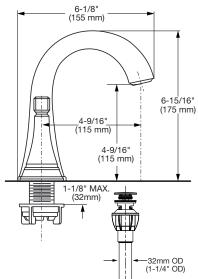

#### **GENERAL DESCRIPTION:**

Non-metal valve bodies with reinforced brass sleeves and flexible hose connections for 6" to 12" (152 to 305 mm) installations. 1/4 turn washerless ceramic disc valve cartridges. Brass push pop-up drain. Drain body with 1-1/4 inch (32 mm) tail piece. 1.2 gpm/4.5 L/min. maximum flow rate.

### SUGGESTED SPECIFICATION:

2-Handle widespread bath faucet shall feature metal spout. Shall also feature 1/4 turn washerless ceramic disc valve cartridges. Shall also feature Speed Connect Installation System. Shall also feature a brass push pop-up drain body. Fitting shall be American Standard Model # 7612807.002, 7612807.295, 7612807.278, 7612807.243.