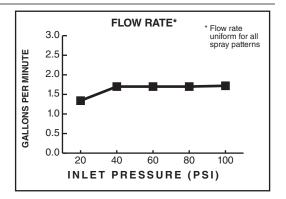

1.75gpm/6.6L/min. maximum flow rate.

#### **PRODUCT FEATURES:**

Water Saving: Saves 30% in water usage.

**Variety of Spray Patterns:** Allows the user to select the type of spray best suited to their needs.

**Pressure Compensating Flow Control Device:** Provides consistent flow over a wide pressure range.