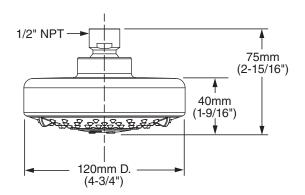

#### **GENERAL DESCRIPTION:**

3-Function rain showerhead. Spray pattern adjusts from Gentle Rain to Hard Rain to Massage. Includes pressure compensating flow control device. Brass ball joint. Easy clean spray nozzles. 1/2" NPT connection.