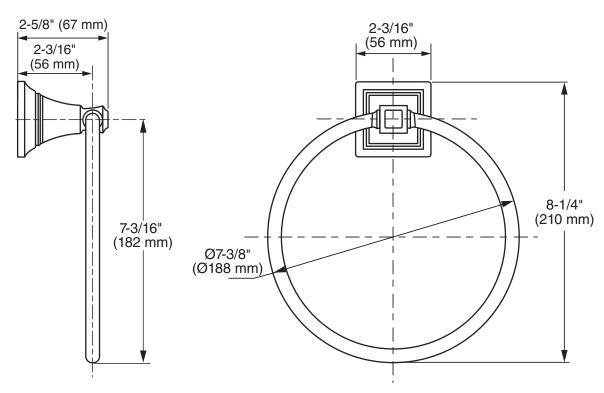

## MODEL NUMBER: ☐ 7455190 - Towel Ring

## **PRODUCT FEATURES:**

**Materials of Construction:** Metal construction for durability & long life. Bushing on towel ring to prevent scratching and squeaking

Concealed Mounting: No exposed set screws.