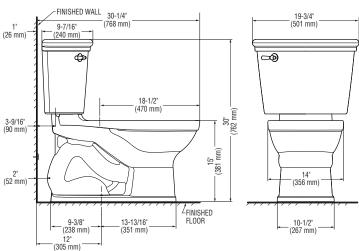

#### **Nominal Dimensions:**

768 x 501 x 762mm (30-1/4" x 19-3/4" x 30")

Fixture only, seat and supply sold separately

NOTES:
THIS TOILET IS DESIGNED TO ROUGH-IN AT A MINIMUM DIMENSION OF 305MM (12") FROM FINISHED WALL TO C/L OF OUTLET.
SUPPLY NOT INCLUDED WITH FIXTURE AND MUST BE ORDERED SEPARATELY.

SEMANTICION SHOWN FOR LOCATION OF SUPPLY IS SUGGESTED.

**IMPORTANT:** Dimensions of fixtures are nominal and may vary within the range of tolerances established by ANSI Standard A112.19.2. These measurements are subject to change or cancellation. No responsibility is assumed for use of superseded or voided pages.