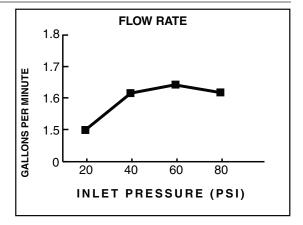

### **GENERAL DESCRIPTION:**

Single Function hand shower. Includes check valve to prevent cross flow of hot and cold water. Easy clean spray nozzles. 1.8 gpm/6.8 L/min. maximum flow rate.