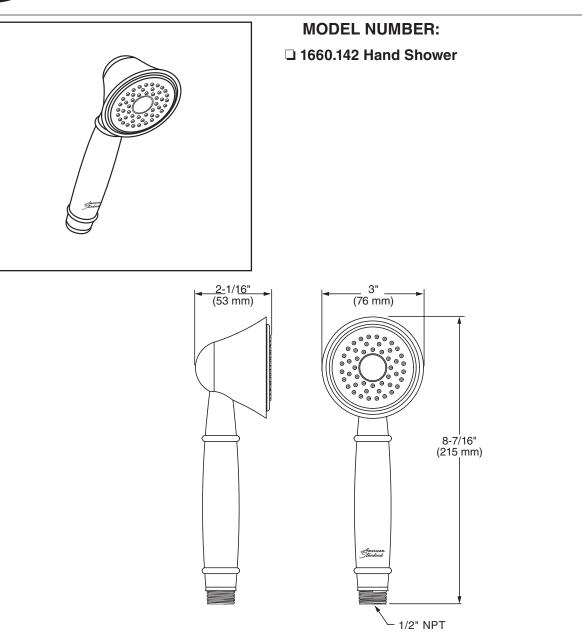

### HAND SHOWER

### **GENERAL DESCRIPTION:**

Single Function hand shower. Includes check valve to prevent cross flow of hot and cold water. Easy clean spray nozzles. 1.8 gpm/6.8 L/min. maximum flow rate.

# HAND SHOWER