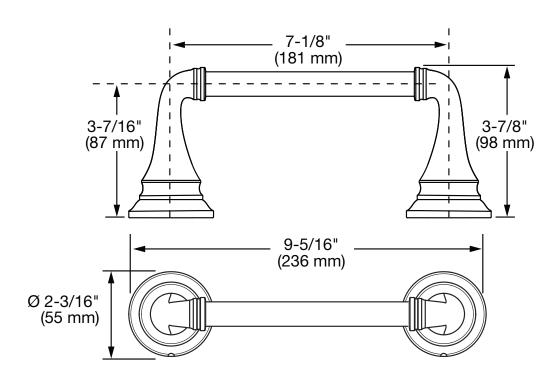

## **PRODUCT FEATURES:**

Materials of Construction: Metal construction for

durability & long life.

Concealed Mounting: No exposed set screws.

Easy to Install

Easy to Use: Pivoting arm for easy reload

## SUGGESTED SPECIFICATION

Toilet Paper Holder shall feature metal construction. Shall feature concealed mounting with no exposed set screws. Toilet Paper Holder shall be American Standard Model # 7052230.\_\_\_.