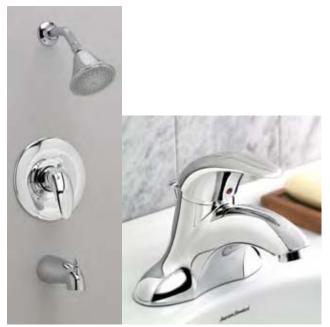

## 7385.000 RELIANT® 3

Cohesive Curvature Clean Robust Graceful and flowing, characterized by a sleekly curved spout, Reliant 3 offers a single control, ergonomic handle and higher spout for the optimum reach angle, and a clean, modern look.

T508.900

T508.502

4508.401, 4508.201

Finishes: 002, 068, 295 | Speed Connect® Limited Lifetime Warranty

T385.5027385.000Finishes: 002, 295 | Speed Connect | Limited Lifetime Warranty