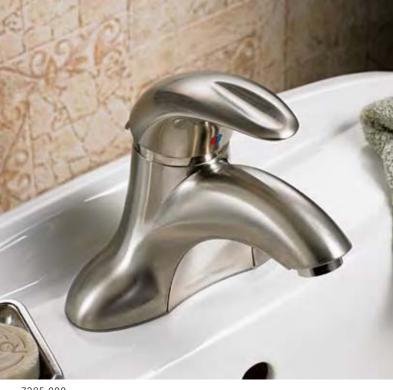

## 7385.000 RELIANT® 3

Cohesive Curvature Clean Robust Graceful and flowing, characterized by a sleekly curved spout, Reliant 3 offers a single control, ergonomic handle and higher spout for the optimum reach angle, and a clean, modern look.