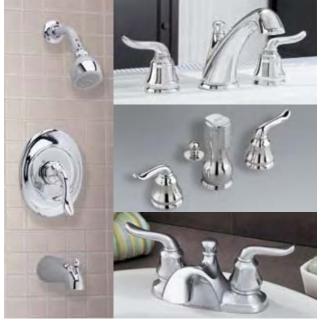

## 4508.801 PRINCETON®

Aristocratic Spirited Sculpture Intelligence High-minded styling with ceramic disc valving and all metal construction, Princeton is an intelligent choice for traditional bathrooms.

T508.900

T508.502

4508.401, 4508.201

Finishes: 002, 068, 295 | Speed Connect® Limited Lifetime Warranty

T385.5027385.000Finishes: 002, 295 | Speed Connect | Limited Lifetime Warranty