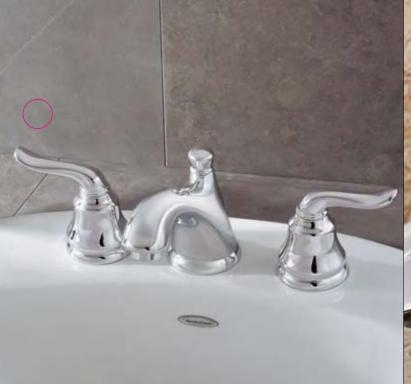

## 4508.801 PRINCETON®

Aristocratic Spirited Sculpture Intelligence High-minded styling with ceramic disc valving and all metal construction, Princeton is an intelligent choice for traditional bathrooms.