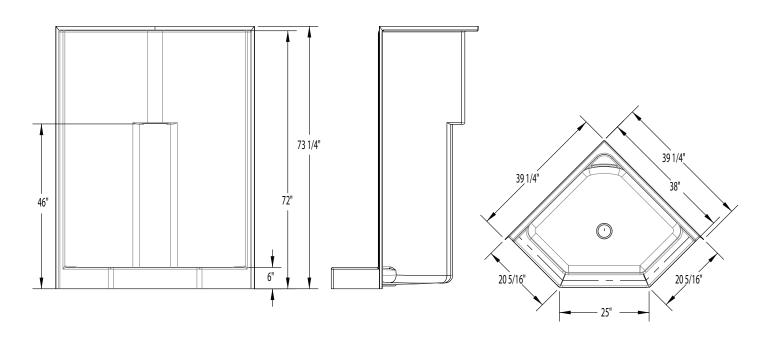

$38 \times 38 \times 72$  inches

# 1382NAC

 $38 \times 38 \times 72$  inches

FEATURES Ibs Dimensional Tolerance ± %". Dimensions needed for site preparation should be measured from the unit. Aquatic assumes no responsibility for preparatory work.

#### **DIMENSIONS**

| Specifications                  | inches             |
|---------------------------------|--------------------|
| Width: Overall / Net            | 39 1/4 / 38        |
| Depth: Overall / Net            | 39 ½ / 38          |
| Height: Overall / Net           | 73 1/4 / 72        |
| Enclosure Opening               | 17 ½ × 22 % × 17 ½ |
| Skirt Height                    | 6                  |
| Drain Rough-In (from Back Wall) | 18                 |
| Drain Rough-In (from Side Wall) | 18                 |
| Drain: Diameter / Clearance     | 3 1/4 / 3/4        |