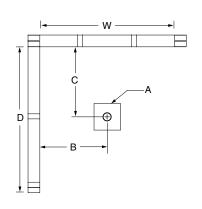

### FRAMING DIMENSIONS inches

| Туре   | <b>D</b><br>Depth | <b>W</b><br>Width | <b>H</b><br>Height | А       | В   | С  |
|--------|-------------------|-------------------|--------------------|---------|-----|----|
| Alcove | 30 1/4            | 30 1/4            | _                  | Box Out | 1.8 | 18 |