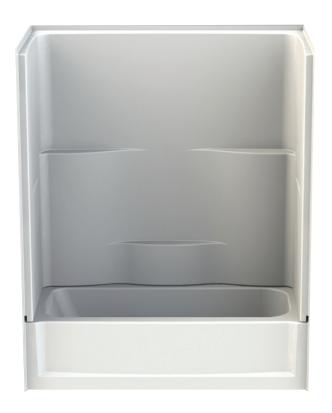

## **FEATURES**

- 2-piece tub-shower
- Smooth wall finish
- Three integral toiletry shelves
- Slip resistant, textured bottom
- Left or right drain location
- AcrylX<sup>™</sup> applied acrylic surface
- Lifetime limited warranty

# 2603302P

FEATURES Ibs Dimensional Tolerance ± %". Dimensions needed for site preparation should be measured from the unit. Aquatic assumes no responsibility for preparatory work.

| Model #              | Material | Wall Finish | Jets | Motor | Controls | Drain    | Net Wt. | Pkg. Wt. |
|----------------------|----------|-------------|------|-------|----------|----------|---------|----------|
| Tub-Shower #2603302P | AcrylX™  | Smooth      | -    | =     | =        | LH or RH | 117     | 122      |