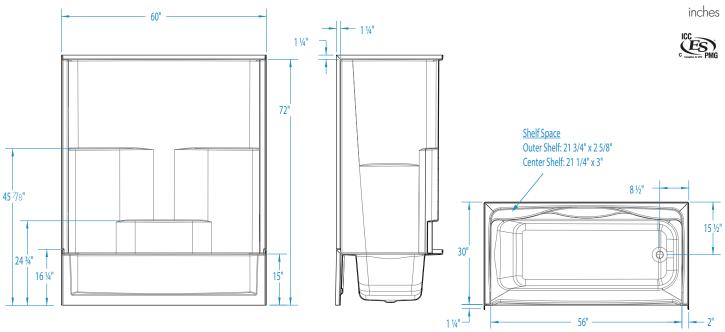

### **DIMENSIONS**

| Specifications                  | inches      |  |  |  |
|---------------------------------|-------------|--|--|--|
| Width: Overall / Net            | 60          |  |  |  |
| Depth: Overall / Net            | 31 1/4 / 30 |  |  |  |
| Height: Overall / Net           | 73 1/4 / 72 |  |  |  |
| Enclosure Opening               | 56          |  |  |  |
| Skirt Height                    | 15          |  |  |  |
| Drain Rough-In (from Back Wall) | 15 <b>½</b> |  |  |  |
| Drain Rough-In (from Side Wall) | 2           |  |  |  |
| Drain: Diameter / Clearance     | 2 / 3/4     |  |  |  |

### FRAMING DIMENSIONS inches

| Туре   | <b>D</b><br>Depth | <b>W</b><br>Width | <b>H</b><br>Height | А       | В | С           |
|--------|-------------------|-------------------|--------------------|---------|---|-------------|
| Alcove | 31 1/4            | 60 1/8            | _                  | Box Out | 2 | 15 <b>½</b> |