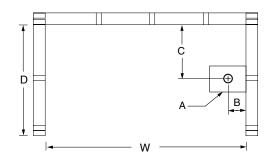

### FRAMING DIMENSIONS inches

| Туре   | <b>D</b><br>Depth | <b>W</b><br>Width | <b>H</b><br>Height | А       | В | С           |
|--------|-------------------|-------------------|--------------------|---------|---|-------------|
| Alcove | 31 1/4            | 60 1/8            | _                  | Box Out | 2 | 15 <b>½</b> |