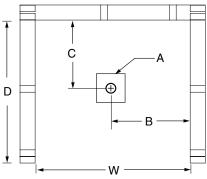

#### FRAMING DIMENSIONS inches

| Туре   | <b>D</b><br>Depth | <b>W</b><br>Width | <b>H</b><br>Height | А       | В  | С      |
|--------|-------------------|-------------------|--------------------|---------|----|--------|
| Alcove | 37 ¼              | 36 ¼              | _                  | Box Out | 18 | 15 3⁄4 |