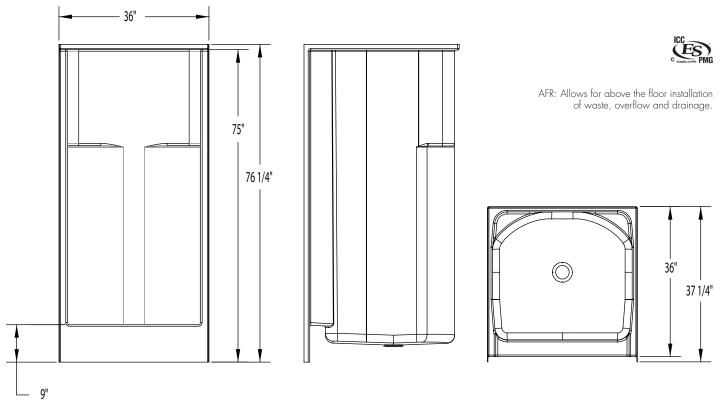

#### DIMENSIONS

| Specifications                  | inches                 |
|---------------------------------|------------------------|
| Width: Overall / Net            | 36                     |
| Depth: Overall / Net            | 37 1/4 / 36            |
| Height: Overall / Net           | 76 V <sub>4</sub> / 75 |
| Enclosure Opening               | 32                     |
| Skirt Height                    | 9                      |
| Drain Rough-In (from Back Wall) | 15 3⁄4                 |
| Drain Rough-In (from Side Wall) | 18                     |
| Drain: Diameter / Clearance     | 3 1/4 / 3 3/4          |