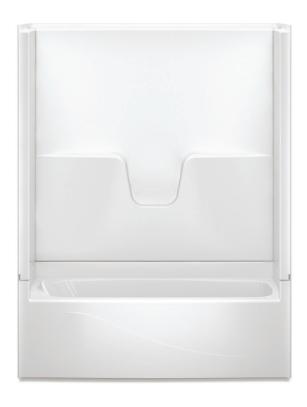

60 x 30 x 76 inches

Pocketed connection system locks sections together without fasteners

## **FEATURES**

- 4-piece tub-shower
- Smooth wall
- Molded toiletry shelves
- Left or right hand drain
- AcrylX<sup>™</sup> applied acrylic surface
- Lifetime limited warranty