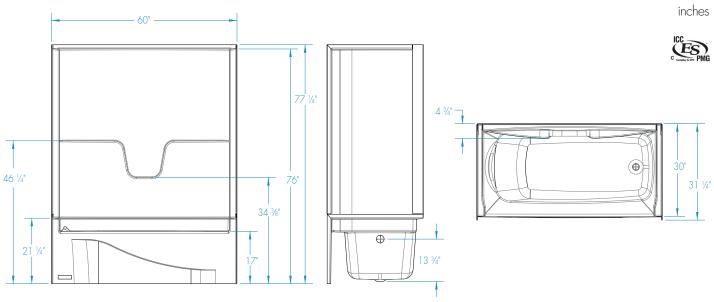

### **DIMENSIONS**

| Specifications                  | inches      |  |  |
|---------------------------------|-------------|--|--|
| Width: Overall / Net            | 60          |  |  |
| Depth: Overall / Net            | 31 1/4 / 30 |  |  |
| Height: Overall / Net           | 77 1/4 / 76 |  |  |
| Enclosure Opening               | 55          |  |  |
| Skirt Height                    | 17          |  |  |
| Drain Rough-In (from Back Wall) | 14          |  |  |
| Drain Rough-In (from Side Wall) | 8 1/2       |  |  |
| Drain: Diameter / Clearance     | 2 / 3/4     |  |  |