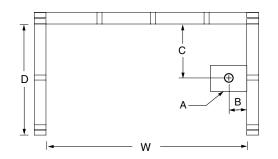

### FRAMING DIMENSIONS inches

| Туре   | <b>D</b><br>Depth | <b>W</b><br>Width | H<br>Height | А       | В     | С  |
|--------|-------------------|-------------------|-------------|---------|-------|----|
| Alcove | 31 1/4            | 60                | _           | Box Out | 1 1/2 | 14 |