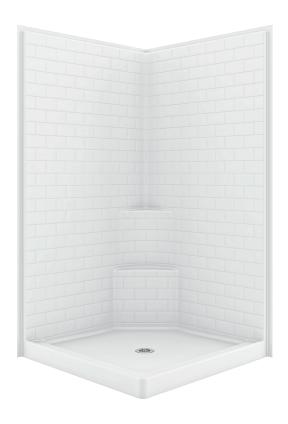

# **FEATURES**

- Shower stall
- Subway tile finish
- Corner design
- Molded toiletry shelves
- Slip-resistant textured bottom
- Center drain
- AcrylX<sup>™</sup> applied acrylic surface
- West zone only
- Lifetime limited warranty

# **OPTIONS**

- Grab bar reinforcement
- Factory installed assisted care grab bars
- Brass drain with stainless steel cover