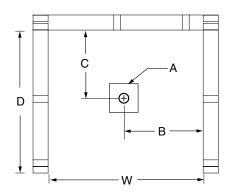

## **DIMENSIONS**

| Specifications                  | inches                    |
|---------------------------------|---------------------------|
| Width: Overall / Net            | 43 ¼ / 42                 |
| Depth: Overall / Net            | 43 ¼ / 42                 |
| Height: Overall / Net           | 79 <b>%</b> / 78 <b>%</b> |
| Enclosure Opening               | 37 x 37                   |
| Skirt Height                    | 4                         |
| Drain Rough-In (from Back Wall) | 21                        |
| Drain Rough-In (from Side Wall) | 21                        |
| Drain: Diameter / Clearance     | 3 1/4 / 3/4               |

## FRAMING DIMENSIONS inches

| Туре   | <b>D</b><br>Depth | <b>W</b><br>Width | <b>H</b><br>Height | Α       | В  | С  |
|--------|-------------------|-------------------|--------------------|---------|----|----|
| Alcove | 43 1/4            | 43 1/4            | -                  | Box Out | 21 | 21 |