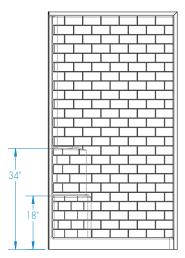

## **DIMENSIONS**

| Specifications                  | inches                    |
|---------------------------------|---------------------------|
| Width: Overall / Net            | 43 ¼ / 42                 |
| Depth: Overall / Net            | 43 ¼ / 42                 |
| Height: Overall / Net           | 79 <b>%</b> / 78 <b>%</b> |
| Enclosure Opening               | 37 x 37                   |
| Skirt Height                    | 4                         |
| Drain Rough-In (from Back Wall) | 21                        |
| Drain Rough-In (from Side Wall) | 21                        |
| Drain: Diameter / Clearance     | 3 1/4 / 3/4               |