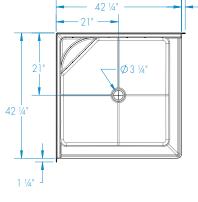

## **DIMENSIONS**

| Specifications                  | inches                    |
|---------------------------------|---------------------------|
| Width: Overall / Net            | 43 ¼ / 42                 |
| Depth: Overall / Net            | 43 ¼ / 42                 |
| Height: Overall / Net           | 79 <b>%</b> / 78 <b>%</b> |
| Enclosure Opening               | 37 x 37                   |
| Skirt Height                    | 4                         |
| Drain Rough-In (from Back Wall) | 21                        |
| Drain Rough-In (from Side Wall) | 21                        |
| Drain: Diameter / Clearance     | 3 1/4 / 3/4               |