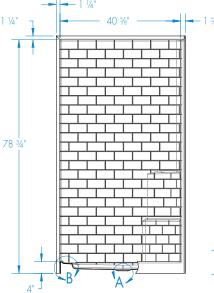

$42 \times 42 \times 78 \%$  inches

# 14242STNS

42 x 42 x 78 ¾ inches

FEATURES Dimensional Tolerance ± %". Dimensions needed for site preparation should be measured from the unit. Aquatic assumes no responsibility for preparatory work.

| Model #           | Material      | Wall Finish | Pieces | Drain  | Seat   | Net Wt.<br>lbs. | Pkg. Wt.<br>lbs. |
|-------------------|---------------|-------------|--------|--------|--------|-----------------|------------------|
| Shower #14242STNS | $AcrylX^{TM}$ | Smooth Tile | 1      | Center | 1 seat | 114             | 119              |

## **DIMENSIONS**

| Specifications                  | inches                    |
|---------------------------------|---------------------------|
| Width: Overall / Net            | 43 ¼ / 42                 |
| Depth: Overall / Net            | 43 ¼ / 42                 |
| Height: Overall / Net           | 79 <b>%</b> / 78 <b>%</b> |
| Enclosure Opening               | 37 x 37                   |
| Skirt Height                    | 4                         |
| Drain Rough-In (from Back Wall) | 21                        |
| Drain Rough-In (from Side Wall) | 21                        |
| Drain: Diameter / Clearance     | 3 1/4 / 3/4               |

## FRAMING DIMENSIONS inches

| Туре   | <b>D</b><br>Depth | <b>W</b><br>Width | <b>H</b><br>Height | Α       | В  | С  |
|--------|-------------------|-------------------|--------------------|---------|----|----|
| Alcove | 43 1/4            | 43 1/4            | -                  | Box Out | 21 | 21 |