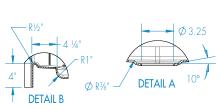

## **DIMENSIONS**

| Specifications                  | inches                    |
|---------------------------------|---------------------------|
| Width: Overall / Net            | 43 ¼ / 42                 |
| Depth: Overall / Net            | 43 ¼ / 42                 |
| Height: Overall / Net           | 79 <b>%</b> / 78 <b>%</b> |
| Enclosure Opening               | 37 x 37                   |
| Skirt Height                    | 4                         |
| Drain Rough-In (from Back Wall) | 21                        |
| Drain Rough-In (from Side Wall) | 21                        |
| Drain: Diameter / Clearance     | 3 1/4 / 3/4               |