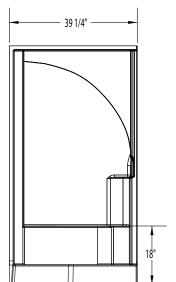

## **DIMENSIONS**

| Specifications                  | inches             |
|---------------------------------|--------------------|
| Width: Overall / Net            | 39 <b>¼</b> / 38   |
| Depth: Overall / Net            | 39 1/4 / 38        |
| Height: Overall / Net           | 73 1/4 / 72        |
| Enclosure Opening               | 17 % × 23 % × 17 % |
| Skirt Height                    | 6                  |
| Drain Rough-In (from Back Wall) | 18                 |
| Drain Rough-In (from Side Wall) | 18                 |
| Drain: Diameter / Clearance     | 3 1/4 / 3/4        |