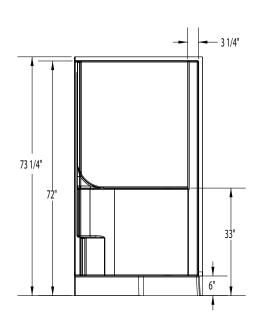

## **DIMENSIONS**

| Specifications                  | inches             |
|---------------------------------|--------------------|
| Width: Overall / Net            | 39 <b>¼</b> / 38   |
| Depth: Overall / Net            | 39 1/4 / 38        |
| Height: Overall / Net           | 73 1/4 / 72        |
| Enclosure Opening               | 17 % × 23 % × 17 % |
| Skirt Height                    | 6                  |
| Drain Rough-In (from Back Wall) | 18                 |
| Drain Rough-In (from Side Wall) | 18                 |
| Drain: Diameter / Clearance     | 3 1/4 / 3/4        |