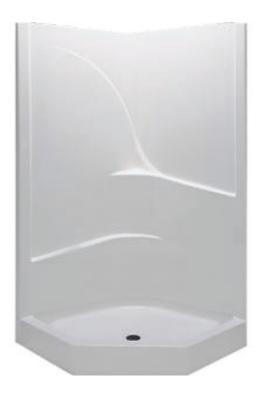

$38 \times 38 \times 72$  inches

# **FEATURES**

- 2-piece shower
- Smooth wall
- Neo-angle corner design
- Molded toiletry shelf
- Requires 56" turning space
- Center drain
- AcrylX<sup>™</sup> applied acrylic surface
- Lifetime limited warranty

# 1382NA2P

 $38 \times 38 \times 72$  inches

FEATURES Ibs

Dimensional Tolerance ± %". Dimensions needed for site preparation should be measured from the unit. Aquatic assumes no responsibility for preparatory work.

| Model #          | Material | Wall Finish | Pieces | Drain  | Seat | Net Wt. | Pkg. Wt. |
|------------------|----------|-------------|--------|--------|------|---------|----------|
| Shower #1382NA2P | AcrylX™  | Smooth      | 2      | Center | -    | 84      | 89       |