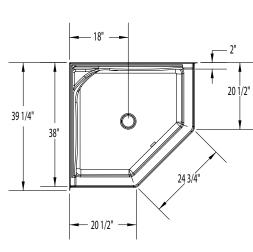

## **DIMENSIONS**

| Specifications                  | inches             |
|---------------------------------|--------------------|
| Width: Overall / Net            | 39 <b>¼</b> / 38   |
| Depth: Overall / Net            | 39 1/4 / 38        |
| Height: Overall / Net           | 73 1/4 / 72        |
| Enclosure Opening               | 17 % × 23 % × 17 % |
| Skirt Height                    | 6                  |
| Drain Rough-In (from Back Wall) | 18                 |
| Drain Rough-In (from Side Wall) | 18                 |
| Drain: Diameter / Clearance     | 3 1/4 / 3/4        |