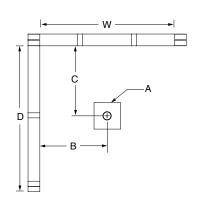

## **DIMENSIONS**

| Specifications                  | inches             |
|---------------------------------|--------------------|
| Width: Overall / Net            | 39 <b>¼</b> / 38   |
| Depth: Overall / Net            | 39 1/4 / 38        |
| Height: Overall / Net           | 73 1/4 / 72        |
| Enclosure Opening               | 17 % × 23 % × 17 % |
| Skirt Height                    | 6                  |
| Drain Rough-In (from Back Wall) | 18                 |
| Drain Rough-In (from Side Wall) | 18                 |
| Drain: Diameter / Clearance     | 3 1/4 / 3/4        |

## FRAMING DIMENSIONS inches

| Туре   | <b>D</b><br>Depth | <b>W</b><br>Width | <b>H</b><br>Height | А       | В  | С  |
|--------|-------------------|-------------------|--------------------|---------|----|----|
| Alcove | 39 1/4            | 39 <b>¼</b>       | _                  | Box Out | 18 | 18 |