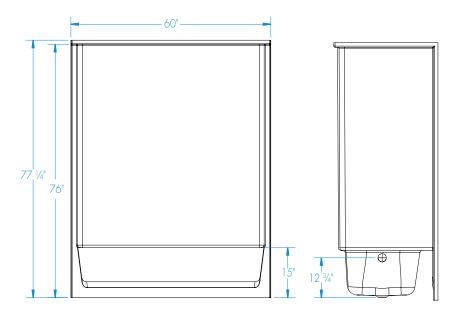

### **DIMENSIONS**

| Specifications                  | inches      |
|---------------------------------|-------------|
| Width: Overall / Net            | 60          |
| Depth: Overall / Net            | 31 1/4 / 30 |
| Height: Overall / Net           | 77 1/4 / 76 |
| Enclosure Opening               | 56          |
| Skirt Height                    | 15          |
| Drain Rough-In (from Back Wall) | 14 1/2      |
| Drain Rough-In (from Side Wall) | 1 1/2       |
| Drain: Diameter / Clearance     | 2 / 3/4     |