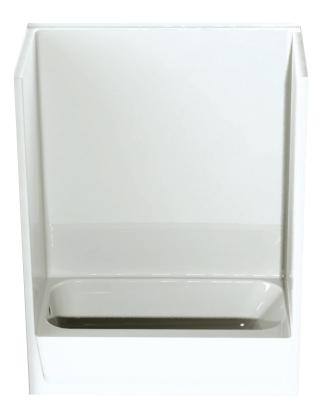

60 x 30 x 76 inches

## **FEATURES**

- Tub-shower
- Smooth wall finish
- Ergonomic backrest
- Full-wall reinforcement
- Slip-resistant textured bottom
- Left or right hand drain location
- AcrylX<sup>TM</sup> applied acrylic surface
- Lifetime limited warranty

# 6030SM

60 x 30 x 76 inches

FEATURES lbs Dimensional Tolerance ± %". Dimensions needed for site preparation should be measured from the unit. Aquatic assumes no responsibility for preparatory work.

| Model #            | Material             | Wall Finish | Jets | Motor | Controls | Drain    | Net Wt. | Pkg. Wt. |
|--------------------|----------------------|-------------|------|-------|----------|----------|---------|----------|
| Tub-Shower #6030SM | AcrylX <sup>TM</sup> | Smooth      | -    | _     | =        | LH or RH | 195     | 200      |