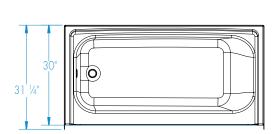

### **DIMENSIONS**

| Specifications                  | inches      |
|---------------------------------|-------------|
| Width: Overall / Net            | 60          |
| Depth: Overall / Net            | 31 1/4 / 30 |
| Height: Overall / Net           | 77 1/4 / 76 |
| Enclosure Opening               | 56          |
| Skirt Height                    | 15          |
| Drain Rough-In (from Back Wall) | 14 1/2      |
| Drain Rough-In (from Side Wall) | 1 1/2       |
| Drain: Diameter / Clearance     | 2 / 3/4     |