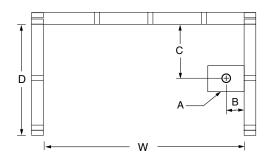

## FRAMING DIMENSIONS inches

| Туре   | <b>D</b><br>Depth | <b>W</b><br>Width | <b>H</b><br>Height | Α       | В     | С      |
|--------|-------------------|-------------------|--------------------|---------|-------|--------|
| Alcove | 31 1/4            | 60 1/8            | -                  | Box Out | 1 1/2 | 14 1/2 |