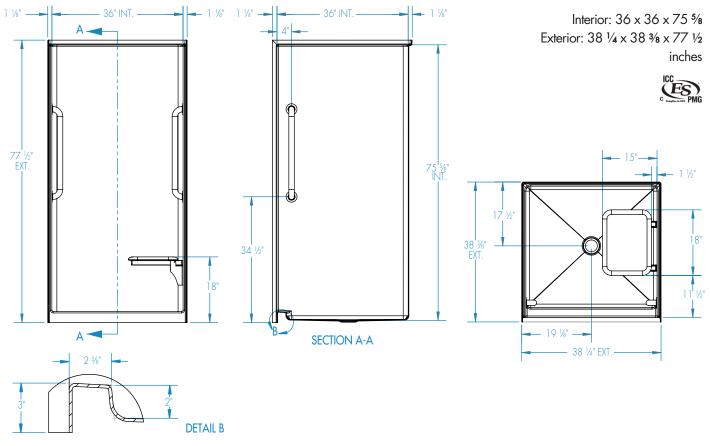

# 1363EN - ACCESSIBLE SHOWERS

Interior: 36 x 36 x 75 % Exterior: 38 ¼ x 38 % x 77 ½

#### DIMENSIONS

| Specifications                                   | inches           |
|--------------------------------------------------|------------------|
| Width: Exterior / Interior                       | 38 1⁄4 / 36      |
| Depth: Exterior / Interior                       | 38 <b>¾</b> / 36 |
| Height: Exterior / Interior                      | 77 ½ / 75 5%     |
| Enclosure Opening:                               | 36               |
| Skirt Height:                                    | 3                |
| Drain Rough-In (from Back Wall)                  | 17 1/2           |
| Drain Rough-In (from Side Wall)                  | 19 1/8           |
| Skirt Height:<br>Drain Rough-In (from Back Wall) | 3<br>17 ½        |