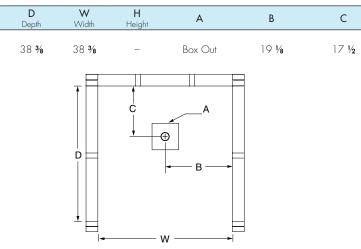

| 150             |  |

#### DIMENSIONS

| Specifications                                   | inches           |
|--------------------------------------------------|------------------|
| Width: Exterior / Interior                       | 38 1⁄4 / 36      |
| Depth: Exterior / Interior                       | 38 <b>¾</b> / 36 |
| Height: Exterior / Interior                      | 77 ½ / 75 5%     |
| Enclosure Opening:                               | 36               |
| Skirt Height:                                    | 3                |
| Drain Rough-In (from Back Wall)                  | 17 1/2           |
| Drain Rough-In (from Side Wall)                  | 19 1/8           |
| Skirt Height:<br>Drain Rough-In (from Back Wall) | 3<br>17 ½        |

#### FRAMING DIMENSIONS inches