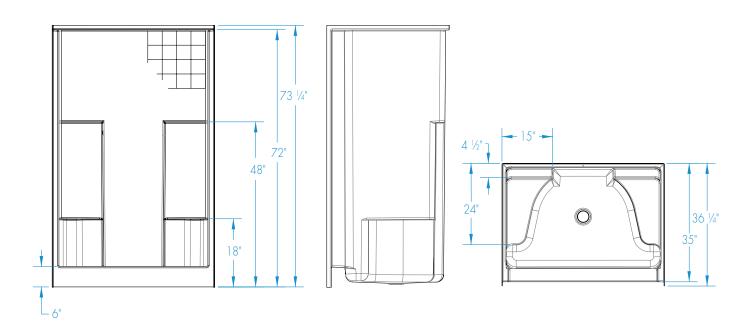

$48 \times 35 \times 72$  inches

#### **DIMENSIONS**

| Specifications                  | inches      |
|---------------------------------|-------------|
| Width: Overall / Net            | 48          |
| Depth: Overall / Net            | 36 1/4 / 35 |
| Height: Overall / Net           | 73 1/4 / 72 |
| Enclosure Opening               | 43 3⁄4      |
| Skirt Height                    | 6           |
| Drain Rough-In (from Back Wall) | 15 3⁄4      |
| Drain Rough-In (from Side Wall) | 24          |
| Drain: Diameter / Clearance     | 3 1/4 / 3/4 |