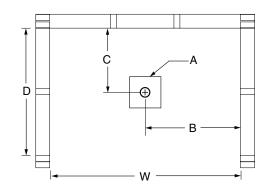

#### FRAMING DIMENSIONS inches

| Туре   | <b>D</b><br>Depth | <b>W</b><br>Width | <b>H</b><br>Height | А       | В  | С      |
|--------|-------------------|-------------------|--------------------|---------|----|--------|
| Alcove | 36 1/4            | 48 <b>1/8</b>     | -                  | Box Out | 24 | 15 3⁄4 |