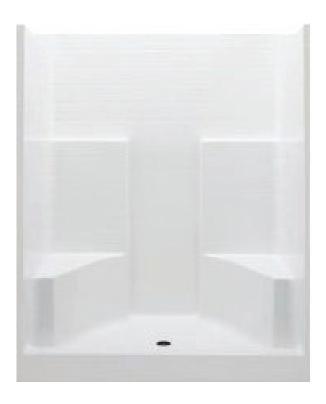

### **FEATURES**

- Shower stall
- Textured tile finish
- Molded seats (2)
- Molded toiletry shelves
- Slip-resistant textured bottom
- Center drain
- AcrylX<sup>™</sup> applied acrylic surface
- Lifetime limited warranty

| Model #         | Material | Wall Finish   | Pieces | Drain  | Seat    | Net Wt. | Pkg. Wt. |
|-----------------|----------|---------------|--------|--------|---------|---------|----------|
| Shower #1483CTG | AcrylX™  | Textured Tile | 1      | Center | 2 seats | 109     | 114      |