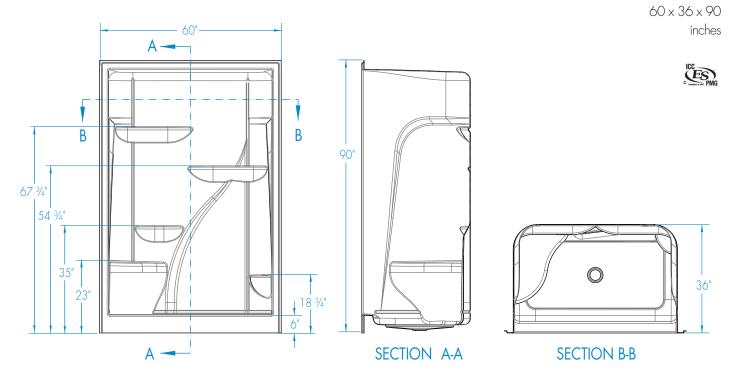

#### DIMENSIONS

| Specifications                  | inches      |
|---------------------------------|-------------|
| Width: Overall / Net            | 60 /        |
| Depth: Overall / Net            | 36          |
| Height: Overall / Net           | 90          |
| Enclosure Opening               | 54 W x 81 H |
| Skirt Height                    | 6           |
| Drain Rough-In (from Back Wall) | 17          |
| Drain Rough-In (from Side Wall) | 29          |
| Drain: Diameter / Clearance     | 3 1/2 / 3/4 |