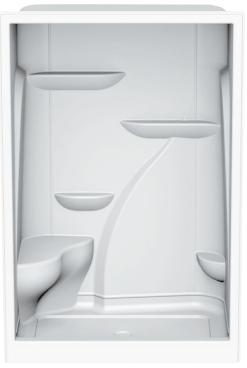

# M160 - ACRYLIC SHOVVERS

60 x 36 x 90

SHOWER MODEL #M1600 SHOWER MODEL #M160L/R (1 seat, LH or RH) SHOWER MODEL #M1602 (2 seats)

left seat version shown

### **FEATURES**

- Stylized smooth wall
- Multiple integral toiletry shelves
- Slip resistant floor
- Face pack
- Integral dome
- 2 integral footrests (M1600)
- 2 molded seats (M1602)
- 1 integral footrest, 1 molded seat (M160L/R)
- Premium cast acrylic surface
- Limited 5-year warranty