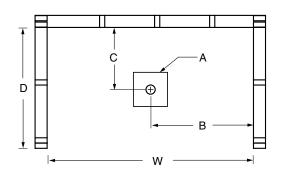

#### FRAMING DIMENSIONS inches

| Туре   | <b>D</b><br>Depth | <b>W</b><br>Width | <b>H</b><br>Height | A<br>Box-Out | В  | С  |
|--------|-------------------|-------------------|--------------------|--------------|----|----|
| Alcove | 36                | 58                | -                  | 6 x 6        | 29 | 17 |