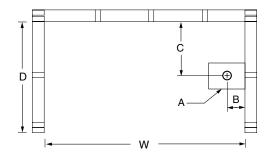

### FRAMING DIMENSIONS inches

| Туре   | <b>D</b><br>Depth | <b>W</b><br>Width | <b>H</b><br>Height | А       | В | С              |
|--------|-------------------|-------------------|--------------------|---------|---|----------------|
| Alcove | 31 1/4            | 60 1/8            | -                  | Box Out | 2 | 15 <b>3</b> ⁄8 |