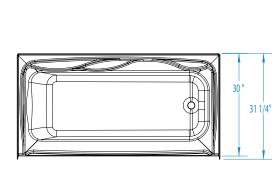

### **DIMENSIONS**

| Specifications                  | inches      |
|---------------------------------|-------------|
| Width: Overall / Net            | 60          |
| Depth: Overall / Net            | 31 1/4 / 30 |
| Height: Overall / Net           | 73 1/4 / 72 |
| Enclosure Opening               | 56          |
| Skirt Height                    | 15          |
| Drain Rough-In (from Back Wall) | 15 %        |
| Drain Rough-In (from Side Wall) | 2           |
| Drain: Diameter / Clearance     | 2 / 3/4     |