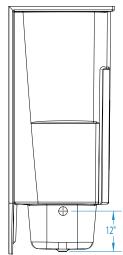

### SUMP DATA

| Top of Drain to<br>Bottom of Overflow | Capacity           | Min. Operating    | WIDTH @ | centerline  | DEPTH @ centerline |        |
|---------------------------------------|--------------------|-------------------|---------|-------------|--------------------|--------|
|                                       | to Overtlow<br>gal | Capacity —<br>gal | Тор     | Bottom      | Тор                | Bottom |
| <b>&gt; 5</b> ⁄8                      | 34                 | -                 | 52 1/4  | 46 <b>¾</b> | 19 7/8             | 18 1/4 |