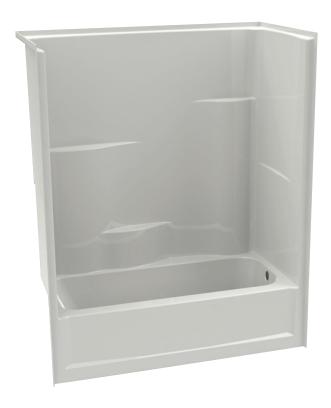

## **FEATURES**

- Tub-shower
- Smooth wall finish
- Three integral toiletry shelves
- Slip resistant, textured bottom
- Left or right drain location
- AcrylX<sup>™</sup> applied acrylic surface
- Lifetime limited warranty

# 260330S

 $60 \times 30 \times 72$  inches

FEATURES lbs

Dimensional Tolerance ± %". Dimensions needed for site preparation should be measured from the unit. Aquatic assumes no responsibility for preparatory work.