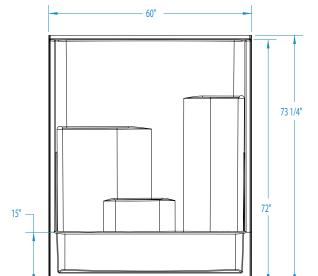

### **DIMENSIONS**

| Specifications                  | inches      |
|---------------------------------|-------------|
| Width: Overall / Net            | 60          |
| Depth: Overall / Net            | 31 1/4 / 30 |
| Height: Overall / Net           | 73 1/4 / 72 |
| Enclosure Opening               | 56          |
| Skirt Height                    | 15          |
| Drain Rough-In (from Back Wall) | 15 %        |
| Drain Rough-In (from Side Wall) | 2           |
| Drain: Diameter / Clearance     | 2 / 3/4     |

### FRAMING DIMENSIONS inches

| Туре   | <b>D</b><br>Depth | <b>W</b><br>Width | <b>H</b><br>Height | А       | В | С              |
|--------|-------------------|-------------------|--------------------|---------|---|----------------|
| Alcove | 31 1/4            | 60 1/8            | -                  | Box Out | 2 | 15 <b>3</b> ⁄8 |